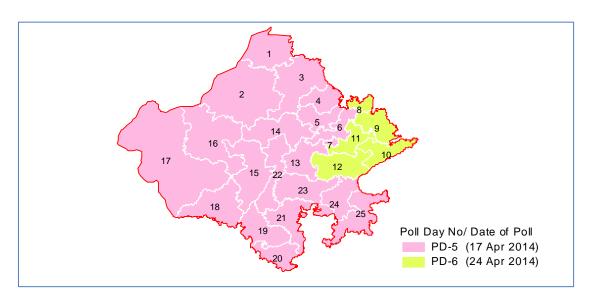

## **RAJASTHAN**

| Schedule Reference                                |                 | Parliamentary Constituencies |        |                     |      |
|---------------------------------------------------|-----------------|------------------------------|--------|---------------------|------|
|                                                   |                 | SI.                          | PC No. | PC Name             | Туре |
| Schedule no:                                      | 5               | 1                            | 1      | Ganganagar          | SC   |
| No of PCs going to poll                           | 20              | 2                            | 2      | Bikaner             | SC   |
| Issue of Notification:                            | 19 Mar 14 (Wed) | 3                            | 3      | Churu               | GEN  |
| Last Date for filing Nominations:                 | 26 Mar 14 (Wed) | 4                            | 4      | Jhunjhunu           | GEN  |
| Scrutiny of Nominations:                          | 27 Mar 14 (Thu) | 5                            | 5      | Sikar               | GEN  |
| Last date for withdrawal of Candidature:          | 29 Mar 14 (Sat) | 6                            | 6      | Jaipur Rural        | GEN  |
| Date of Poll                                      | 17 Apr 14 (Thu) | 7                            | 7      | Jaipur              | GEN  |
| Counting of Votes:                                | 16 May 14 (Fri) | 8                            | 13     | Ajmer               | GEN  |
| Date before which the election shall be           | 28 May 14 (Wed) | 9                            | 14     | Nagaur              | GEN  |
| Completed                                         |                 | 10                           | 15     | Pali                | GEN  |
|                                                   |                 | 11                           | 16     | Jodhpur             | GEN  |
|                                                   |                 | 12                           | 17     | Barmer              | GEN  |
|                                                   |                 | 13                           | 18     | Jalore              | GEN  |
|                                                   |                 | 14                           | 19     | Udaipur             | ST   |
|                                                   |                 | 15                           | 20     | Banswara            | ST   |
|                                                   |                 | 16                           | 21     | Chittorgarh         | GEN  |
|                                                   |                 | 17                           | 22     | Rajsamand           | GEN  |
|                                                   |                 | 18                           | 23     | Bhilwara            | GEN  |
|                                                   |                 | 19                           | 24     | Kota                | GEN  |
|                                                   |                 | 20                           | 25     | Jhalawar-Baran      | GEN  |
| Schedule no:                                      | 6               | 21                           | 8      | Alwar               | GEN  |
| No of PCs going to poll                           | 5               | 22                           | 9      | Bharatpur           | SC   |
| Issue of Notification:                            | 29 Mar 14 (Sat) | 23                           | 10     | Karauli-Dholpur     | SC   |
| Last Date for filing Nominations:                 | 05 Apr 14 (Sat) | 24                           | 11     | Dausa               | ST   |
| Scrutiny of Nominations:                          | 07 Apr 14 (Mon) | 25                           | 12     | Tonk-Sawai Madhopur | GEN  |
| Last date for withdrawal of Candidature:          | 09 Apr 14 (Wed) |                              |        |                     |      |
| Date of Poll                                      | 24 Apr 14 (Thu) |                              |        |                     |      |
| Counting of Votes:                                | 16 May 14 (Fri) |                              |        |                     |      |
| Date before which the election shall be Completed | 28 May 14 (Wed) |                              |        |                     |      |